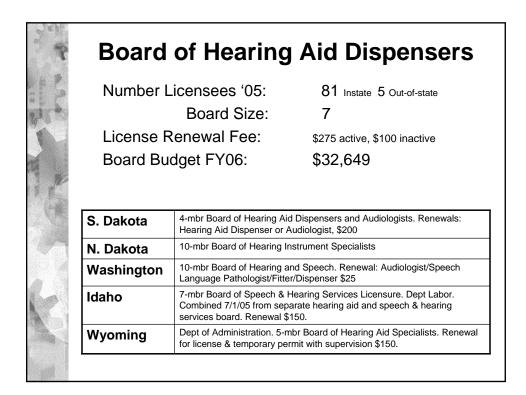

|
| Washington            | Dept of Licensing. 5-mbr Board. Renewal: Funeral director intern \$45;<br>embalmer \$45; joint funeral director/embalmer \$70; funeral home \$50<br>crematory \$3.20 per deceased.                  |
| Idaho                 | Dept. of Self-Governing Agencies. Bureau of Occupational Licensing.<br>3-mbr Board. Renewal: Mortician \$85; funeral home \$125; crematory<br>\$200                                                 |
|                       |                                                                                                                                                                                                     |



| Number Lie                                                | censees '05:                                                                                                                                                                           | 40 Instate 52 Out-of-state                                                                                                                                               |
|-----------------------------------------------------------|----------------------------------------------------------------------------------------------------------------------------------------------------------------------------------------|--------------------------------------------------------------------------------------------------------------------------------------