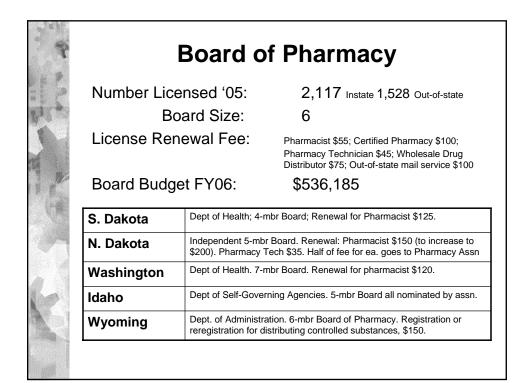

tfitters \$200/nonre     | censes guides and outfitters. Hunting guides/fishing<br>esidents \$400. Hunting outfitter \$250/\$500;<br>Day/freelance permit \$200. Add one authority \$50. |
| Washington |                            | laster License Service. No Board. Licenses white<br>of Fish & Game licenses commercial salmon guides.                                                         |
| Idaho      |                            | Self-governing agency. 5-mbr board licenses esignated agents \$140; guides \$105. Add-ons vary.                                                               |
|            | Dept of Administrat        | ion. 7-mbr Board of Outfitters & Guides. Outfitter -                                                                                                          |



| Number Licer        | nsed '05:                  | 832 Instate 199 Out-of-state                        |
|---------------------|----------------------------|-----------------------------------------------------|
| Во                  | ard Size:                  | 5                                                   |
| _icense Rene        | ewal Fee:                  | Physical therapists \$25. Proposed increase to \$60 |
| Board Budge         | t FY06:                    | \$64,431                                            |
|                     |                            |                                                     |
| S. Dakota           | Under Board of Me          | edical Examiners. Renewal \$25.                     |
| N. Dakota           | Independent 6-mb