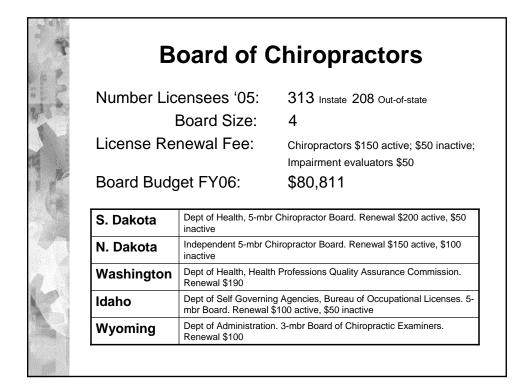

| or Board for cosmetologists, barbers, manicurists,<br>/person up to \$175 for a school.                                                                                                                     |
| 2  | Idaho              | Renewal – Cosmetologi<br>electrologists \$27 3-mb | Licensees. 5-member Board of Cosmetology.<br>sts/manicurists \$25; Instructors \$30; estheticians/<br>r Board of Barber Examiners. 747 licensees.<br>stylist \$50; shop \$30; instructor \$30, school \$250 |
|    | Wyoming            | 5-mbr Board of Cosmet                             | Examiners. Renewal shop/individual \$60 (140 lic)<br>ology. Renewal individual \$25/yr to 2008 then<br>\$65 in 2008. Schools \$150/yr then \$200 yr.                                                        |



| 010000000000000000000000000000000000000 |            |                                                                                          |                     |                                                              |
|-----------------------------------------|------------|------------------------------------------------------------------------------------------|---------------------|--------------------------------------------------------------|
| 2                                       | Board      | of Clinica                                                                               | l Lab S             | cientists                                                    |
|                                         | Number Li  | censees '05:<br>Board Size: