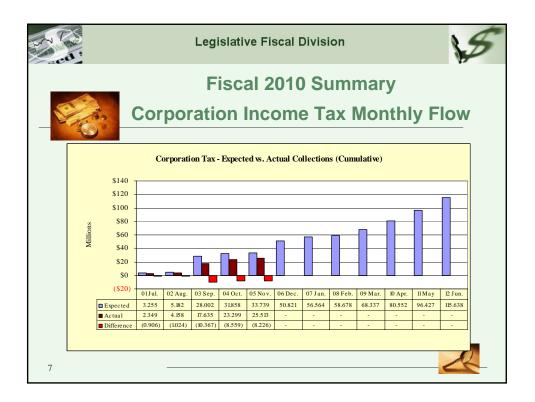

| FY 2009            | FY 2010            | Change             | Change        |  |
| Current Year Payments                                  | 13,913,793         | 4,333,359          | (9,580,434)        | -68.86%       |  |
| Estimated Payments                                     | 43,218,083         | 21,866,146         | (21,351,937)       | -49.41%       |  |
| Audit Revenue                                          | 5,957,453          | 5,928,364          | (29,089)           | -0.49%        |  |
| Refunds                                                | <u>(5,093,691)</u> | <u>(6,615,309)</u> | <u>(1,521,618)</u> | <u>29.87%</u> |  |
| Total                                                  | \$57,995,638       | \$25,512,560       | (\$32,483,078)     | -56.01%       |  |





| JAN CA | Legislative Fiscal Division                                |         |         |          |   |  |  |  |
|--------|------------------------------------------------------------|---------|---------|----------|---|--|--|--|
|        | Fiscal 2010 & FY 2011 Summary<br>Estimated Revenue Changes |         |         |          |   |  |  |  |
|        | Estimated Revenue Changes From HJ 2 (Millions)             |         |         |          |   |  |  |  |
|        | Category                                                   | FY 2010 | FY 2011 | Biennium |   |  |  |  |
|        | Individual Income Tax                                      | (\$108) | (\$105) | (\$213)  |   |  |  |  |
|        | Corporation Income Tax                                     | (\$29)  | (\$28)  | (\$57)   |