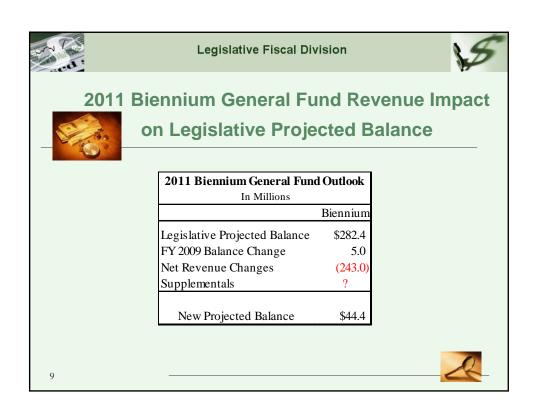

| JAN CA | Legislative Fiscal Division                                |         |         |          |   |  |  |  |
|--------|------------------------------------------------------------|---------|---------|----------|---|--|--|--|
|        | Fiscal 2010 & FY 2011 Summary<br>Estimated Revenue Changes |         |         |          |   |  |  |  |
|        | Estimated Revenue Changes From HJ 2 (Millions)             |         |         |          |   |  |  |  |
|        | Category                                                   | FY 2010 | FY 2011 | Biennium |   |  |  |  |
|        | Individual Income Tax                                      | (\$108) | (\$105) | (\$213)  |   |  |  |  |
|        | Corporation Income Tax                                     | (\$29)  | (\$28)  | (\$57)   |   |  |  |  |
|        | Oil & Gas Production Tax                                   | \$14    | \$14    | \$28     |   |  |  |  |
|        | Other Sources                                              | \$1     | (\$2)   | (\$1)    |   |  |  |  |
|        | Total                                                      | (\$122) | (\$121) | (\$243)  |   |  |  |  |
|        |                                                            |         |         |          |   |  |  |  |
|        |                                                            |         |         |          |   |  |  |  |
| 8      |                                                            |         |         |          | R |  |  |  |