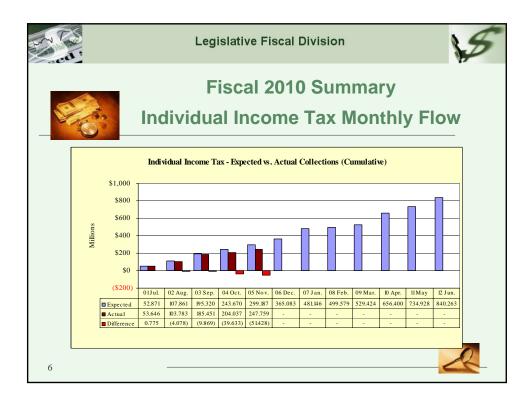

| Individual Income Tax Comparison (Millions)           |                     |               |                |         |  |
|-------------------------------------------------------|---------------------|---------------|----------------|---------|--|
| Individual Income Tax Comparison - FY 2009 to FY 2010 |                     |               |                |         |  |
|                                                       | Through             | Through       |                |         |  |
|                                                       | 11/30/2009          | 11/30/2010    | Dollar         | Percent |  |
| Revenue Description                                   | FY 2009             | FY 2010       | Change         | Change  |  |
| Withholding                                           | 245,030,975         | 237,638,954   | (7,392,021)    | -3.02%  |  |
| Mineral Withholding                                   | 7,566,051           | 3,487,101     | (4,078,950)    | -53.91% |  |
| Estimated Payments                                    | 84,898,559          | 66,579,711    | (18,318,848)   | -21.58% |  |
| Current Year Payments                                 | 12,736,065          | 6,575,123     | (6,160,942)    | -48.37% |  |
| Audit Revenue                                         | 8,404,412           | 11,144,501    | 2,740,089      | 32.60%  |  |
| Refunds                                               | <u>(57,428,451)</u> | (77,666,324)  | (20,237,873)   | 35.24%  |  |
| Total                                                 | \$301,207,611       | \$247,759,066 | (\$53,448,545) | -17.74% |  |