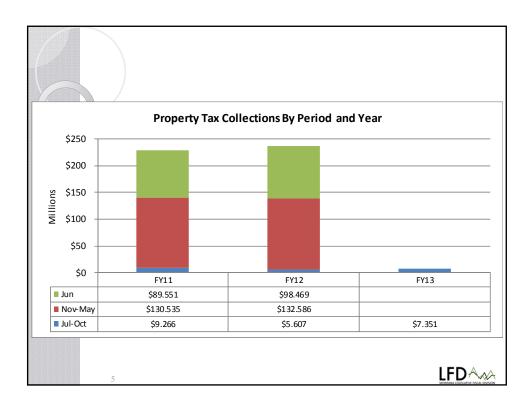

| General Fund Revene Collections Through October<br>FY 2012 versus FY 2013 |                   |                     |                        |                      |                      |                     |                  |
|---------------------------------------------------------------------------|-------------------|---------------------|------------------------|----------------------|----------------------|---------------------|------------------|
| Revenue Category                                                          | Actual<br>FY 2012 | HJ2 Est.<br>FY 2013 | Thru Oct. *<br>FY 2012 | Thru Oct.<br>FY 2013 | Thru Oct.<br>\$ Chg. | Thru Oct.<br>% Chg. | HJ2 **<br>% Chg. |
| ~ /                                                                       |                   |                     |                        |                      | 6                    |                     |                  |
| ndividual Income Tax                                                      | 898,851,201       | 859,849,000         | 369,661,101            | 402,188,734          | 32,527,632           | 8.80%               | 6.2%             |
| Property Tax                                                              | 236,662,434       | 240,636,000         | 5,607,420              | 7,350,843            | 1,743,423            | 31.09%              | 1.5%             |
| Corporation Tax                                                           | 127,770,592       | 128,042,000         | 47,911,956             | 57,954,395           | 10,042,440           | 20.96%              | 11.3%            |
| Vehicle Fee/Tax                                                           | 99,954,479        | 107,150,000         | 27,450,511             | 19,062,611           | (8,387,900)          | -30.56%             | 0.4%             |
| Oil Severance Tax                                                         | 97,560,324        | 97,538,000          | 0                      | 0                    | 0                    |                     | -5.3%            |
| nsurance Tax                                                              | 58,950,923        | 60,550,000          | 12,156,758             | 12,576,862           | 420,104              | 3.46%               | 5.5%             |
| Video Gaming Tax                                                          | 53,823,548        | 57,676,000          | 12,441,844             | 14,034,792           | 1,592,949            | 12.80%              | 9.39             |
| All Other                                                                 | 297,380,267       | 301,699,000         | 60,956,229             | 51,596,268           | (9,359,961)          | -15.36%             | -0.8%            |
| Totals                                                                    | \$1,870,953,768   | \$1,853,140,000     | \$536 185 819          | \$564,764,505        | \$28,578,686         | 5.33%               | 3.8%             |