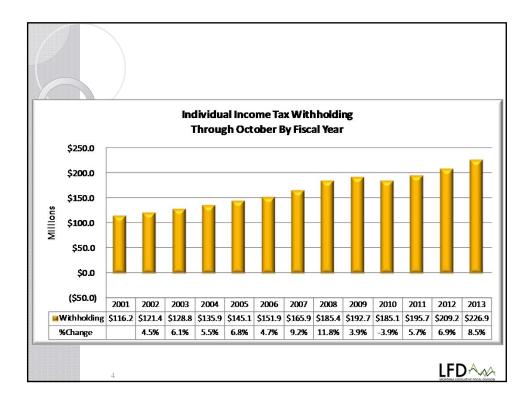

| General Fund Revene Collections Through October<br>FY 2012 versus FY 2013 |                   |                     |                        |                      |                      |                     |                  |
|---------------------------------------------------------------------------|-------------------|---------------------|------------------------|----------------------|----------------------|---------------------|------------------|
| Revenue Category                                                          | Actual<br>FY 2012 | HJ2 Est.<br>FY 2013 | Thru Oct. *<br>FY 2012 | Thru Oct.<br>FY 2013 | Thru Oct.<br>\$ Chg. | Thru Oct.<br>% Chg. | HJ2 **<br>% Chg. |
| ~ /                                                                       |                   |                     |                        |                      | 6                    |                     |                  |
| ndividual Income Tax                                                      | 898,851,201       | 859,849,000         | 369,661,101            | 402,188,734          | 32,527,632           | 8.80%               | 6.2%             |
| Property Tax                                                              | 236,662,434       | 240,636,000         | 5,607,420              | 7,350,843            | 1,743,423            | 31.09%              | 1.5%             |
| Corporation Tax                                                           | 127,770,592       | 128,042,000         | 47,911,956             | 57,954,395           | 10,042,440           | 20.96%              | 11.3%            |
| Vehicle Fee/Tax                                                           | 99,954,479        | 107,150,000         | 27,450,511             | 19,062,611           | (8,387,900)          | -30.56%             | 0.4%             |
| Oil Severance Tax                                                         | 97,560,324        | 97,538,000          | 0                      | 0                    | 0                    |                     | -5.3%            |
| nsurance Tax                                                              | 58,950,923        | 60,550,000          | 12,156,758             | 12,576,862           | 420,104              | 3.46%               | 5.5%             |
| Video Gaming Tax                                                          | 53,823,548        | 57,676,000          | 12,441,844             | 14,034,792           | 1,592,949            | 12.80%              | 9.39             |
| All Other                                                                 | 297,380,267       | 301,699,000         | 60,956,229             | 51,596,268           | (9,359,961)          | -15.36%             | -0.8%            |
| Totals                                                                    | \$1,870,953,768   | \$1,853,140,000     | \$536 185 819          | \$564,764,505        | \$28,578,686         | 5.33%               | 3.8%             |