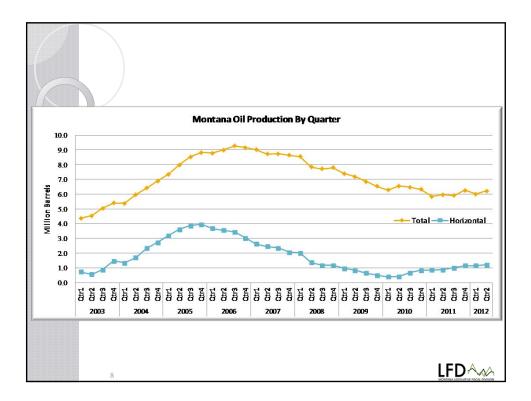

| General Fund Revene Collections Through October<br>FY 2012 versus FY 2013 |                   |                     |                        |                      |                      |                     |                  |
|---------------------------------------------------------------------------|-------------------|---------------------|------------------------|----------------------|----------------------|---------------------|------------------|
| Revenue Category                                                          | Actual<br>FY 2012 | HJ2 Est.<br>FY 2013 | Thru Oct. *<br>FY 2012 | Thru Oct.<br>FY 2013 | Thru Oct.<br>\$ Chg. | Thru Oct.<br>% Chg. | HJ2 **<br>% Chg. |
| ~ /                                                                       |                   |                     |                        |                      | 6                    |                     |                  |
| ndividual Income Tax                                                      | 898,851,201       | 859,849,000         | 369,661,101            | 402,188,734          | 32,527,632           | 8.80%               | 6.2%             |
| Property Tax                                                              | 236,662,434       | 240,636,000         | 5,607,420              | 7,350,843            | 1,743,423            | 31.09%              | 1.5%             |
| Corporation Tax                                                           | 127,770,592       | 128,042,000         | 47,911,956             | 57,954,395           | 10,042,440           | 20.96%              | 11.3%            |
| Vehicle Fee/Tax                                                           | 99,954,479        | 107,150,000         | 27,450,511             | 19,062,611           | (8,387,900)          | -30.56%             | 0.4%             |
| Oil Severance Tax                                                         | 97,560,324        | 97,538,000          | 0                      | 0                    | 0                    |                     | -5.3%            |
| nsurance Tax                                                              | 58,950,923        | 60,550,000          | 12,156,758             | 12,576,862           | 420,104              | 3.46%               | 5.5%             |
| Video Gaming Tax                                                          | 53,823,548        | 57,676,000          | 12,441,844             | 14,034,792           | 1,592,949            | 12.80%              | 9.39             |
| All Other                                                                 | 297,380,267       | 301,699,000         | 60,956,229             | 51,596,268           | (9,359,961)          | -15.36%             | -0.8%            |
| Totals                                                                    | \$1,870,953,768   | \$1,853,140,000     | \$536 185 819          | \$564,764,505        | \$28,578,686         | 5.33%               | 3.8%             |