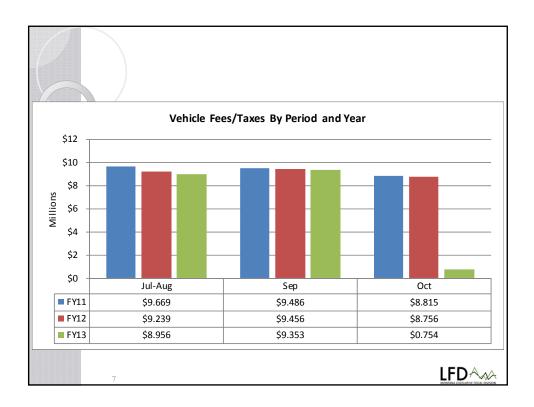

| General Fund Revene Collections Through October<br>FY 2012 versus FY 2013 |                   |                     |                        |                      |                      |                     |                  |
|---------------------------------------------------------------------------|-------------------|---------------------|------------------------|----------------------|----------------------|---------------------|------------------|
| Revenue Category                                                          | Actual<br>FY 2012 | HJ2 Est.<br>FY 2013 | Thru Oct. *<br>FY 2012 | Thru Oct.<br>FY 2013 | Thru Oct.<br>\$ Chg. | Thru Oct.<br>% Chg. | HJ2 **<br>% Chg. |
| ~ /                                                                       |                   |                     |                        |                      | 6                    |                     |                  |
| ndividual Income Tax                                                      | 898,851,201       | 859,849,000         | 369,661,101            | 402,188,734          | 32,527,632           | 8.80%               | 6.2%             |
| Property Tax                                                              | 236,662,434       | 240,636,000         | 5,607,420              | 7,350,843            | 1,743,423            | 31.09%              | 1.5%             |
| Corporation Tax                                                           | 127,770,592       | 128,042,000         | 47,911,956             | 57,954,395           | 10,042,440           | 20.96%              | 11.3%            |
| Vehicle Fee/Tax                                                           | 99,954,479        | 107,150,000         | 27,450,511             | 19,062,611           | (8,387,900)          | -30.56%             | 0.4%             |
| Oil Severance Tax                                                         | 97,560,324        | 97,538,000          | 0                      | 0                    | 0                    |                     | -5.3%            |
| nsurance Tax                                                              | 58,950,923        | 60,550,000          | 12,156,758             | 12,576,862           | 420,104              | 3.46%               | 5.5%             |
| Video Gaming Tax                                                          | 53,823,548        | 57,676,000          | 12,441,844             | 14,034,792           | 1,592,949            | 12.80%              | 9.39             |
| All Other                                                                 | 297,380,267       | 301,699,000         | 60,956,229             | 51,596,268           | (9,359,961)          | -15.36%             | -0.8%            |
| Totals                                                                    | \$1,870,953,768   | \$1,853,140,000     | \$536 185 819          | \$564,764,505        | \$28,578,686         | 5.33%               | 3.8%             |