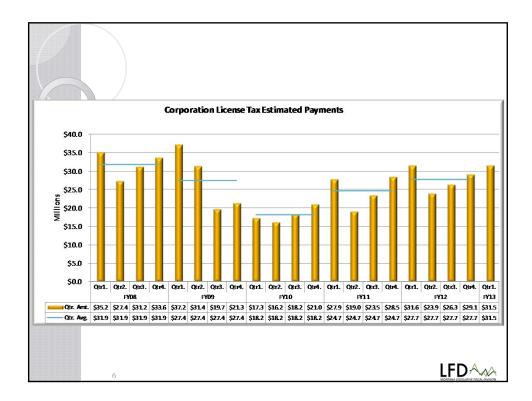

| General Fund Revene Collections Through October<br>FY 2012 versus FY 2013 |                   |                     |                        |                      |                      |                     |                  |
|---------------------------------------------------------------------------|-------------------|---------------------|------------------------|----------------------|----------------------|---------------------|------------------|
| Revenue Category                                                          | Actual<br>FY 2012 | HJ2 Est.<br>FY 2013 | Thru Oct. *<br>FY 2012 | Thru Oct.<br>FY 2013 | Thru Oct.<br>\$ Chg. | Thru Oct.<br>% Chg. | HJ2 **<br>% Chg. |
| ~ /                                                                       |                   |                     |                        |                      | 6                    |                     |                  |
| ndividual Income Tax                                                      | 898,851,201       | 859,849,000         | 369,661,101            | 402,188,734          | 32,527,632           | 8.80%               | 6.2%             |
| Property Tax                                                              | 236,662,434       | 240,636,000         | 5,607,420              | 7,350,843            | 1,743,423            | 31.09%              | 1.5%             |
| Corporation Tax                                                           | 127,770,592       | 128,042,000         | 47,911,956             | 57,954,395           | 10,042,440           | 20.96%              | 11.3%            |
| Vehicle Fee/Tax                                                           | 99,954,479        | 107,150,000         | 27,450,511             | 19,062,611           | (8,387,900)          | -30.56%             | 0.4%             |
| Oil Severance Tax                                                         | 97,560,324        | 97,538,000          | 0                      | 0                    | 0                    |                     | -5.3%            |
| nsurance Tax                                                              | 58,950,923        | 60,550,000          | 12,156,758             | 12,576,862           | 420,104              | 3.46%               | 5.5%             |
| Video Gaming Tax                                                          | 53,823,548        | 57,676,000          | 12,441,844             | 14,034,792           | 1,592,949            | 12.80%              | 9.39             |
| All Other                                                                 | 297,380,267       | 301,699,000         | 60,956,229             | 51,596,268           | (9,359,961)          | -15.36%             | -0.8%            |
| Totals                                                                    | \$1,870,953,768   | \$1,853,140,000     | \$536 185 819          | \$564,764,505        | \$28,578,686         | 5.33%               | 3.8%             |