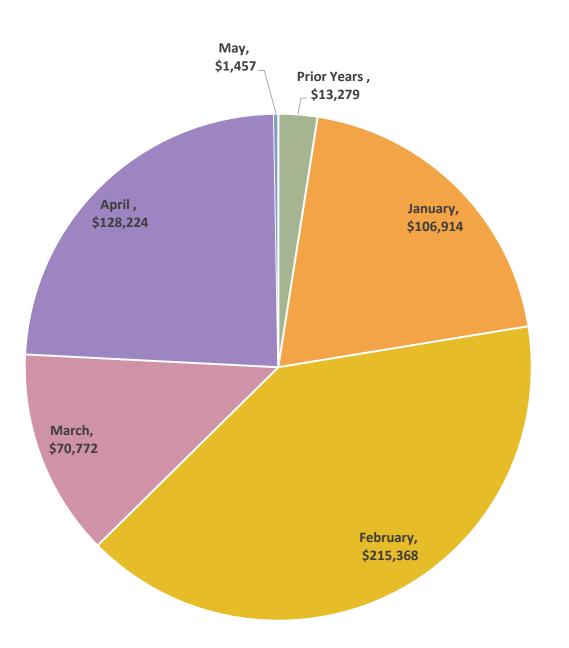

### **Dollar Amount of Fraud Activity**

#### • January

•

٠

٠

٠

٠

٠

| •           | Total Fraud              | 101       |
|-------------|--------------------------|-----------|
| •           | Dollar Amount            | \$106,914 |
| •           | Average Dollar Amount    | \$1,059   |
| February    |                          |           |
| •           | Fraudulent Returns       | 163       |
| •           | Dollar Amount            | \$215,368 |
| •           | Average Dollar Amount    | \$1,321   |
| March       |                          |           |
| •           | Fraudulent Returns       | 51        |
| •           | Dollar Amount            | \$70,772  |
| •           | Average Dollar Amount    | \$1,388   |
| April       |                          |           |
| •           | Fraudulent Returns       | 13        |
| •           | Dollar Amount            | \$128,224 |
| •           | Average Dollar Amount    | \$9,863   |
| Мау         |                          |           |
| •           | Fraudulent Returns       | 1         |
| •           | Dollar Amount            | \$1,457   |
| •           | Average Dollar Amount    | \$1,457   |
| Prior Years |                          |           |
| •           | Fraudulent Returns       | 16        |
| •           | Dollar Amount            | \$13,279  |
| •           | Average Dollar Amount    | \$830     |
| Total       |                          |           |
| •           | Total Fraudulent Returns | 345       |
| •           | Total Dollar Amount      | \$536,014 |
| •           | Average Dollar Amount    | \$1,554   |
|             |                          |           |