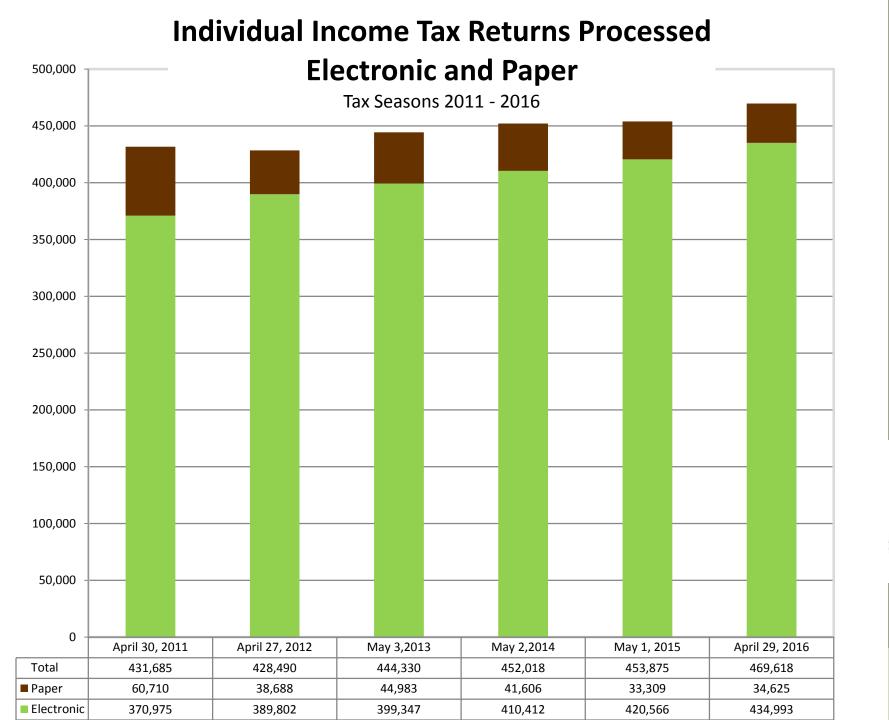

# 2016 Tax Season Update







2



3

REVENUE

### **Estimated Average Individual Income Tax Refund**



4

REVENUE

#### Average Days to Process an Individual Income Tax Refund Filed Electronically

8





REVENUE

5



6

REVENUE

# **Fraud Report**



## Fraud Activity By Month

#### • January

•

٠

٠

٠

٠

٠

| •           | Total Fraud              | 101       |
|-------------|--------------------------|-----------|
| •           | Dollar Amount            | \$106,914 |
| •           | Average Dollar Amount    | \$1,059   |
| February    |                          |           |
| •           | Fraudulent Returns       | 163       |
| •           | Dollar Amount            | \$215,368 |
| •           | Average Dollar Amount    | \$1,321   |
| March       |                          |           |
| •