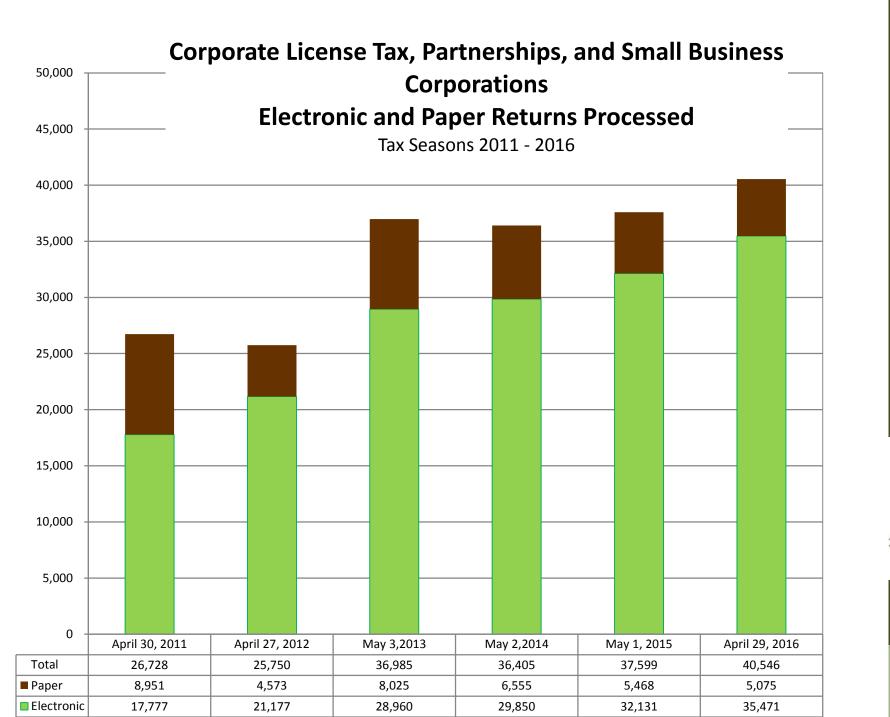

#### • January

•

٠

٠

٠

٠

٠

| •           | Total Fraud              | 101       |
|-------------|--------------------------|-----------|
| •           | Dollar Amount            | \$106,914 |
| •           | Average Dollar Amount    | \$1,059   |
| February    |                          |           |
| •           | Fraudulent Returns       | 163       |
| •           | Dollar Amount            | \$215,368 |
| •           | Average Dollar Amount    | \$1,321   |
| March       |                          |           |
| •           | Fraudulent Returns       | 51        |
| •           | Dollar Amount            | \$70,772  |
| •           | Average Dollar Amount    | \$1,388   |
| April       |                          |           |
| •           | Fraudulent Returns       | 13        |
| •           | Dollar Amount            | \$128,224 |
| •           | Average Dollar Amount    | \$9,863   |
| Мау         |                          |           |
| •           | Fraudulent Returns       | 1         |
| •           | Dollar Amount            | \$1,457   |
| •           | Average Dollar Amount    | \$1,457   |
| Prior Years |                          |           |
| •           | Fraudulent Returns       | 16        |
| •           | Dollar Amount            | \$13,279  |
| •           | Average Dollar Amount    | \$830     |
| Total       |                          |           |
| •           | Total Fraudulent Returns | 345       |
| •           | Total Dollar Amount      | \$536,014 |
| •           | Average Dollar Amount    | \$1,554   |
|             |                          |           |