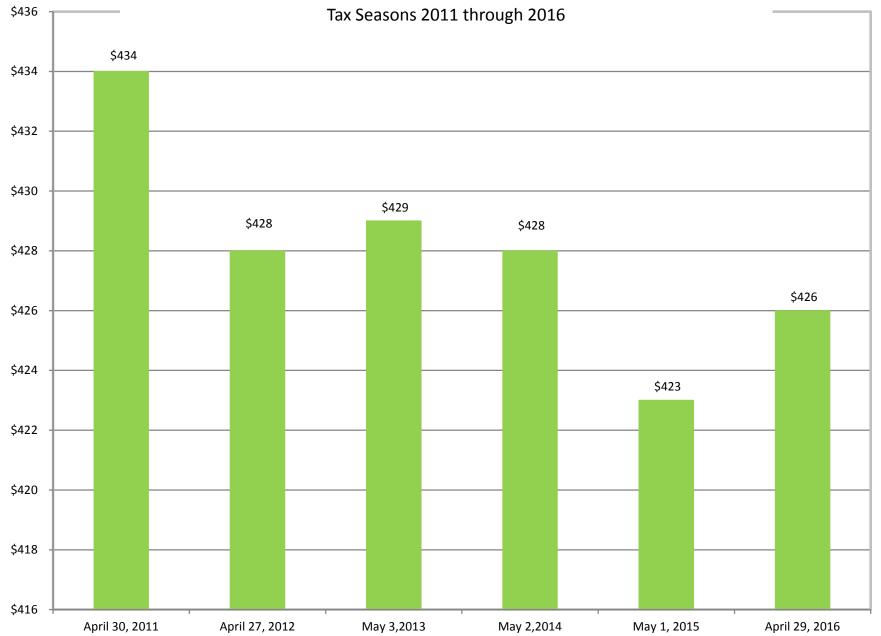

# 2016 Tax Season Update







2



3

REVENUE

### **Estimated Average Individual Income Tax Refund**



4

REVENUE

#### Average Days to Process an Individual Income Tax Refund Filed Electronically

8





REVENUE

5



6

REVENUE

# **Fraud Report**



## Fraud Activity By Month

#### • January

•

٠

٠

٠

٠

٠

| •           | Total Fraud              | 101       |
|-------------|--------------------------|-----------|
| •           | Dollar Amount            | \$106,914 |
| •           | Average Dollar Amount    | \$1,059   |
| February    |                          |           |
| •           | Fraudulent Returns       | 163       |
| •           | Dollar Amount            | \$215,368 |
| •           | Average Dollar Amount    | \$1,321   |
| March       |                          |           |
| •           | Fraudulent Returns       | 51        |
| •           | Dollar Amount