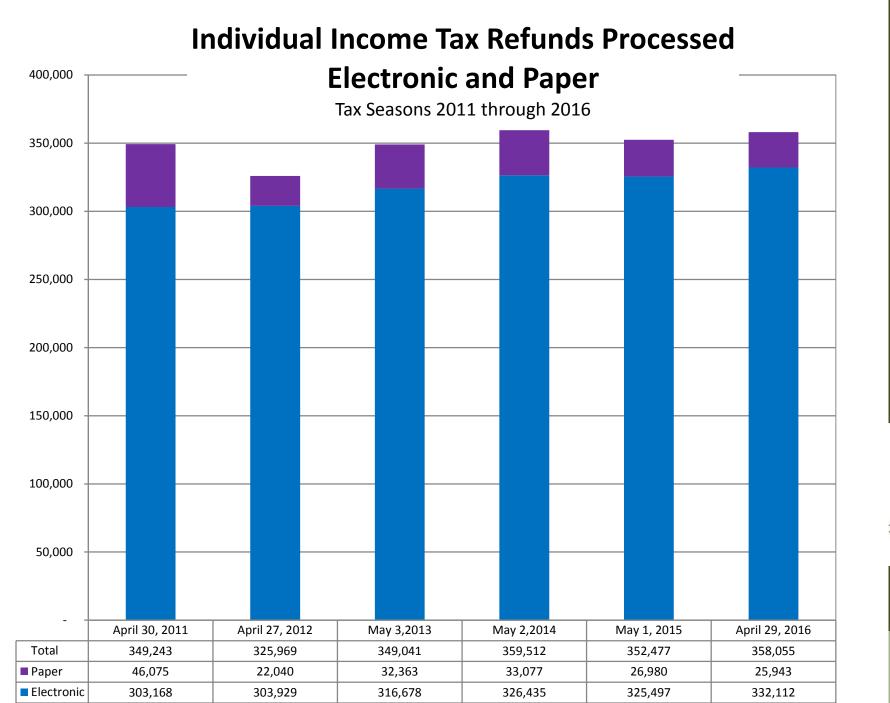

# 2016 Tax Season Update







2



3

REVENUE

### **Estimated Average Individual Income Tax Refund**



4

REVENUE

#### Average Days to Process an Individual Income Tax Refund Filed Electronically

8





REVENUE

5



6

REVENUE

# **Fraud Report**



## Fraud Activity By Month

#### • January

•

٠

٠

٠

٠

٠

| •           | Total Fraud              | 101       |
|-------------|--------------------------|-----------|
| •           | Dollar Amount            | \$106,914 |
| •           | Average Dollar Amount    | \$1,059   |
| February    |                          |           |
| •           | Fraudulent Returns       | 163       |
| •           | Dollar Amount            | \$215,368 |
| •           | Average Dollar Amount    | \$1,321   |
| March       |                          |           |
| •           | Fraud