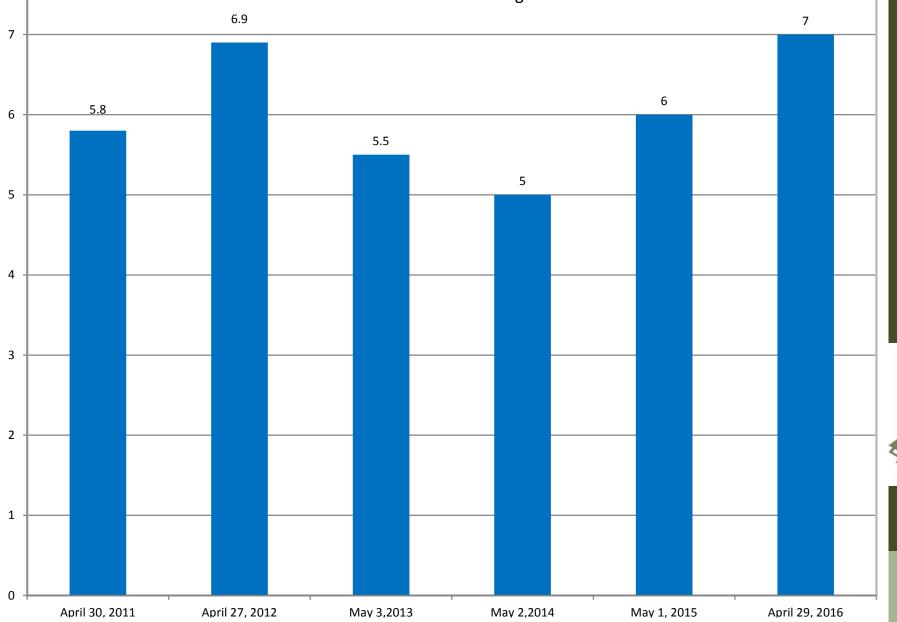

#### Average Days to Process an Individual Income Tax Refund Filed Electronically

8

REVENUE

5

6

REVENUE