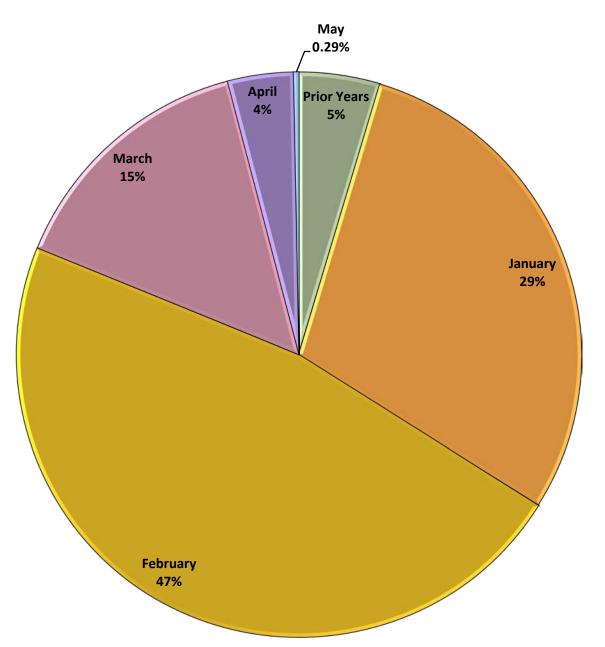

### Percentage of Fraud Activity by Month

#### • January

•

٠

٠

٠

٠

٠

| •           | Total Fraud              | 101       |
|-------------|--------------------------|-----------|
| •           | Dollar Amount            | \$106,914 |
| •           | Average Dollar Amount    | \$1,059   |
| February    |                          |           |
| •           | Fraudulent Returns       | 163       |
| •           | Dollar Amount            | \$215,368 |
| •           | Average Dollar Amount    | \$1,321   |
| March       |                          |           |
| •           | Fraudulent Returns       | 51        |
| •           | Dollar Amount            | \$70,772  |
| •           | Average Dollar Amount    | \$1,388   |
| April       |                          |           |
| •           | Fraudulent Returns       | 13        |
| •           | Dollar Amount            | \$128,224 |
| •           | Average Dollar Amount    | \$9,863   |
| Мау         |                          |           |
| •           | Fraudulent Returns       | 1         |
| •           | Dollar Amount            | \$1,457   |
| •           | Average Dollar Amount    | \$1,457   |
| Prior Years |                          |           |
| •           | Fraudulent Returns       | 16        |
| •           | Dollar Amount            | \$13,279  |
| •           | Average Dollar Amount    | \$830     |
| Total       |                          |           |
| •           | Total Fraudulent Returns | 345       |
| •           | Total Dollar Amount      | \$536,014 |
| •           | Average Dollar Amount    | \$1,554   |
|             |                          |           |