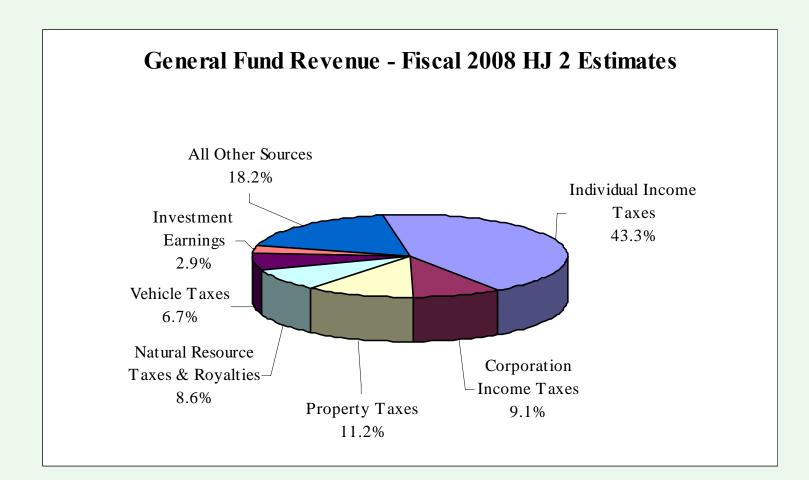

# **Comparison of Selected Revenue Sources (Millions)**

| Comparison of Selected Revenue Sources to Adjusted HJ2 Estimates |                 |                 |                |
|------------------------------------------------------------------|-----------------|-----------------|----------------|
|                                                                  | НЈ2             |                 |                |
|                                                                  | Actual          | Estimated       | Estimated      |
| Revenue Source                                                   | Fiscal 2007     | Fiscal 2008     | Chg From 2007  |
| Individual Income Taxes                                          | 827,145,498     | 766,566,000     | (60,579,498)   |
| Corporation Income Taxes                                         | 177,503,707     | 161,271,000     | (16,232,707)   |
| Property Taxes                                                   | 190,981,940     | 198,117,000     | 7,135,060      |
| Natural Resource Taxes & Royalties                               | 144,466,392     | 152,406,000     | 7,939,608      |
| Vehicle Taxes                                                    | 116,474,896     | 118,635,000     | 2,160,104      |
| Totals                                                           | \$1,456,572,433 | \$1,396,995,000 | (\$59,577,433) |