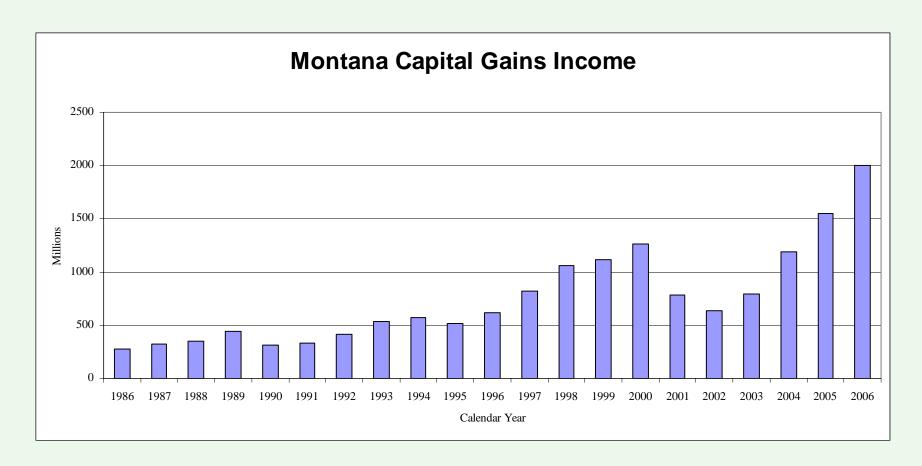

& Description            | Fiscal 2007         | Fiscal 2008      | Difference       | Change  |
| 510501 Corporation Tax                | 11,073,821.03       | 10,160,245.08    | (913,575.95)     | -8.25%  |
| 510505 Corporation Tax Estimated Paym | 44,396,033.14       | 40,280,643.01    | (4,115,390.13)   | -9.27%  |
| 510502 Corporation Tax Refunds        | (2,837,449.73)      | (9,432,405.00)   | (6,594,955.27)   | 232.43% |
| 510503 Corporation Tax-Audit Collect. | <u>1,861,603.00</u> | 4,235,856.33     | 2,374,253.33     | 127.54% |
| Totals                                | \$54,494,007.44     | \$45,244,339.42  | (\$9,249,668.02) | -16.97% |
| Percent of Actual/Estimated           | 30.70%              | 28.05%           |                  |         |





























































### **Summary**

Effects on Legislative Projected FY 2008 Balance of \$190.7 M \*

Income Tax
Corporation Tax
Oil and Gas Production Tax
Supplemental Appropriations









#### **General Fund Balance Fiscal Issues Watch List**

|                                 |                        | Biennial Impact |
|---------------------------------|------------------------|-----------------|
| Issue                           | Impact on Fund Balance | Millions        |
|                                 |                        |                 |
| Cobb versus State of Montana    | Positive               | \$36            |
| Board of Investments (SIV's)    | Negative               | Unknown         |
| Avista and PPL Lease Litigation | Positive               | \$8 p