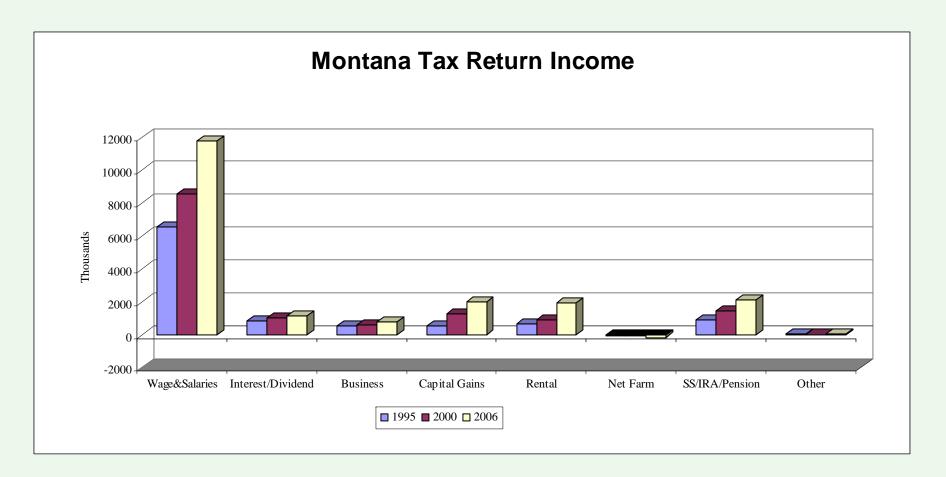

| Revenue Code & Description            | Fiscal 2007         | Fiscal 2008      | Difference       | Change  |
| 510501 Corporation Tax                | 11,073,821.03       | 10,160,245.08    | (913,575.95)     | -8.25%  |
| 510505 Corporation Tax Estimated Paym | 44,396,033.14       | 40,280,643.01    | (4,115,390.13)   | -9.27%  |
| 510502 Corporation Tax Refunds        | (2,837,449.73)      | (9,432,405.00)   | (6,594,955.27)   | 232.43% |
| 510503 Corporation Tax-Audit Collect. | <u>1,861,603.00</u> | 4,235,856.33     | 2,374,253.33     | 127.54% |
| Totals                                | \$54,494,007.44     | \$45,244,339.42  | (\$9,249,668.02) | -16.97% |
| Percent of Actual/Estimated           | 30.70%              | 28.05%           |                  |         |





























































### **Summary**

Effects on Legislative Projected FY 2008 Balance of \$190.7 M \*

Income Tax
Corporation Tax
Oil and Gas Production Tax
Supplemental Appropriations









#### **General Fund Balance Fiscal Issues Watch List**

|                                 |                        | Biennial Impact |
|---------------------------------|------------------------|-----------------|
| Issue                           | Impact on Fund Balance | Millions        |
|                                 |                        |                 |
| Cobb versus State of Montana    | Positive               | \$36            |
| Board of Investments (SIV's)    | Negative               | Unknown         |
| Avista and PPL Lease Litigation | Positive