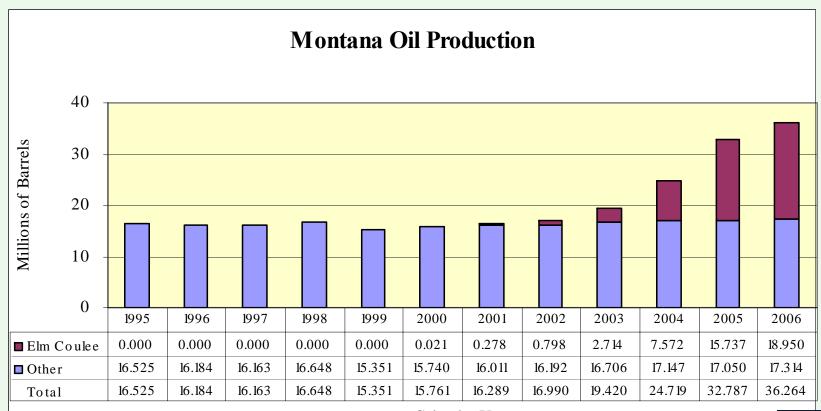

# **Comparison of Selected Revenue Sources (Millions)**

| Comparison of Selected Revenue Sources to Adjusted HJ2 Estimates |                 |                 |                |
|------------------------------------------------------------------|-----------------|-----------------|----------------|
|                                                                  | НЈ2             |                 |                |
|                                                                  | Actual          | Estimated       | Estimated      |
| Revenue Source                                                   | Fiscal 2007     | Fiscal 2008     | Chg From 2007  |
| Individual Income Taxes                                          | 827,145,498     | 766,566,000     | (60,579,498)   |
| Corporation Income Taxes                                         | 177,503,707     | 161,271,000     | (16,232,707)   |
| Property Taxes                                                   | 190,981,940     | 198,117,000     | 7,135,060      |
| Natural Resource Taxes & Royalties                               | 144,466,392     | 152,406,000     | 7,939,608      |
| Vehicle Taxes                                                    | 116,474,896     | 118,635,000     | 2,160,104      |
| Totals                                                           | \$1,456,572,433 | \$1,396,995,000 | (\$59,577,433) |