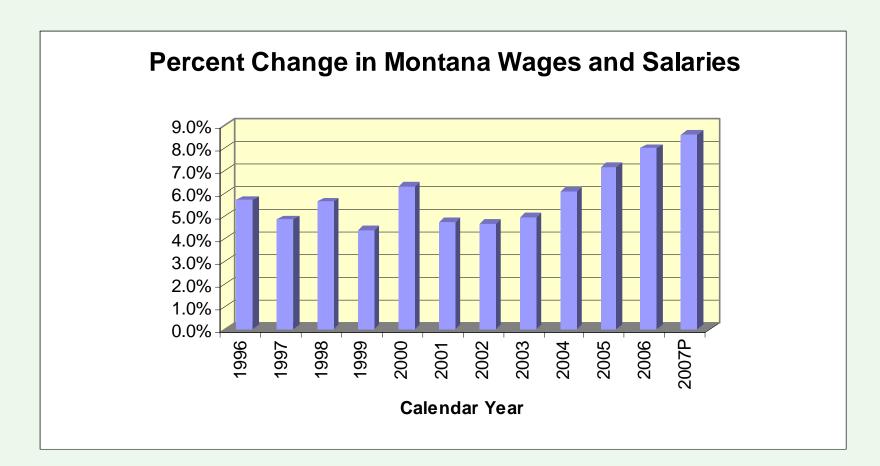

ue Code & Description            | Fiscal 2007         | Fiscal 2008      | Difference       | Change  |
| 510501 Corporation Tax                | 11,073,821.03       | 10,160,245.08    | (913,575.95)     | -8.25%  |
| 510505 Corporation Tax Estimated Paym | 44,396,033.14       | 40,280,643.01    | (4,115,390.13)   | -9.27%  |
| 510502 Corporation Tax Refunds        | (2,837,449.73)      | (9,432,405.00)   | (6,594,955.27)   | 232.43% |
| 510503 Corporation Tax-Audit Collect. | <u>1,861,603.00</u> | 4,235,856.33     | 2,374,253.33     | 127.54% |
| Totals                                | \$54,494,007.44     | \$45,244,339.42  | (\$9,249,668.02) | -16.97% |
| Percent of Actual/Estimated           | 30.70%              | 28.05%           |                  |         |





























































### **Summary**

Effects on Legislative Projected FY 2008 Balance of \$190.7 M \*

Income Tax
Corporation Tax
Oil and Gas Production Tax
Supplemental Appropriations









#### **General Fund Balance Fiscal Issues Watch List**

|                                 |                        | Biennial Impact |
|---------------------------------|------------------------|-----------------|
| Issue                           | Impact on Fund Balance | Millions        |
|                                 |                        |                 |
| Cobb versus State of Montana    | Positive               | \$36            |
| Board of Investments (SIV's)    | Negative               | Unknown         |
| Avista and PPL Lease Litigation | Positive