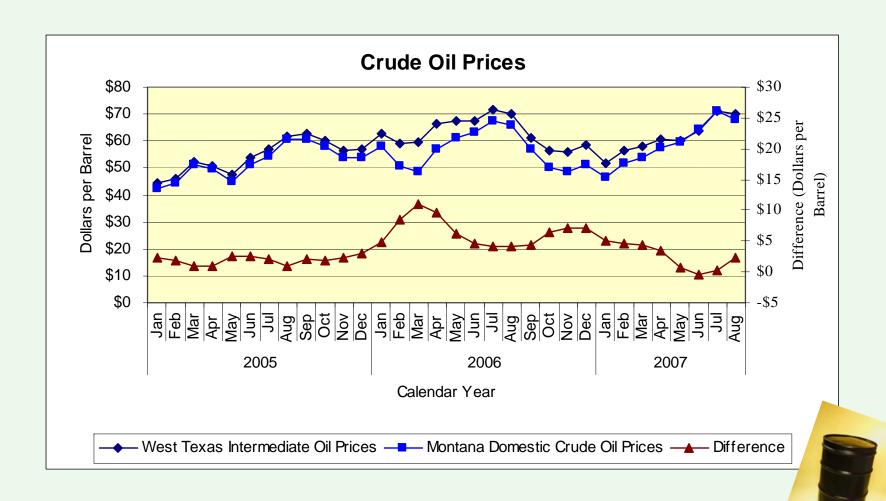

# **Comparison of Selected Revenue Sources (Millions)**

| Comparison of Selected Revenue Sources to Adjusted HJ2 Estimates |                 |                 |                |
|------------------------------------------------------------------|-----------------|-----------------|----------------|
|                                                                  | НЈ2             |                 |                |
|                                                                  | Actual          | Estimated       | Estimated      |
| Revenue Source                                                   | Fiscal 2007     | Fiscal 2008     | Chg From 2007  |
| Individual Income Taxes                                          | 827,145,498     | 766,566,000     | (60,579,498)   |
| Corporation Income Taxes                                         | 177,503,707     | 161,271,000     | (16,232,707)   |
| Property Taxes                                                   | 190,981,940     | 198,117,000     | 7,135,060      |
| Natural Resource Taxes & Royalties                               | 144,466,392     | 152,406,000     | 7,939,608      |
| Vehicle Taxes                                                    | 116,474,896     | 118,635,000     | 2,160,104      |
| Totals                                                           | \$1,456,572,433 | \$1,396,995,000 | (\$59,577,433) |