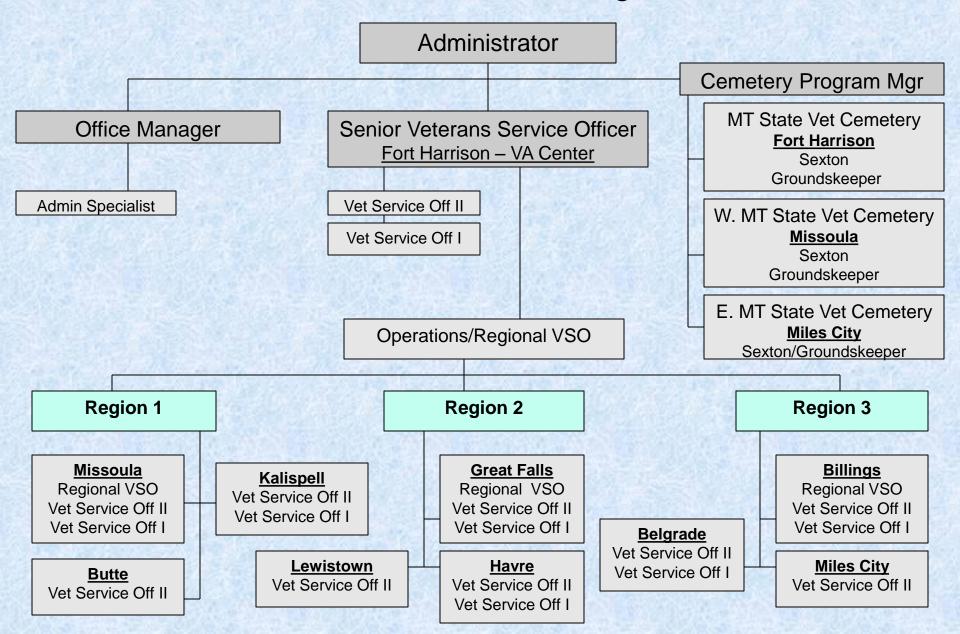

## Montana Veterans Affairs Division Organizational Chart

- Organization -

Organizational Personnel and Facility Locations

**29 FTE:** 1 - administrator

1 - office manager

1 - administrative/veterans services assistant

21 - veterans services officers

5 - veteran cemetery program

#### 10 Veterans Services Offices:

Belgrade – Billings – Butte – Great Falls – Havre – Helena Kalispell – Lewistown – Miles City – Missoula

#### 3 State Veterans Cemeteries:

Montana State Veterans Cemetery – Fort Harrison (Helena) Eastern Montana State Veterans Cemetery – Miles City Western Montana State Veterans Cemetery – Missoula

**Administration Office:** Fort Harrison (MT National Guard HQ)