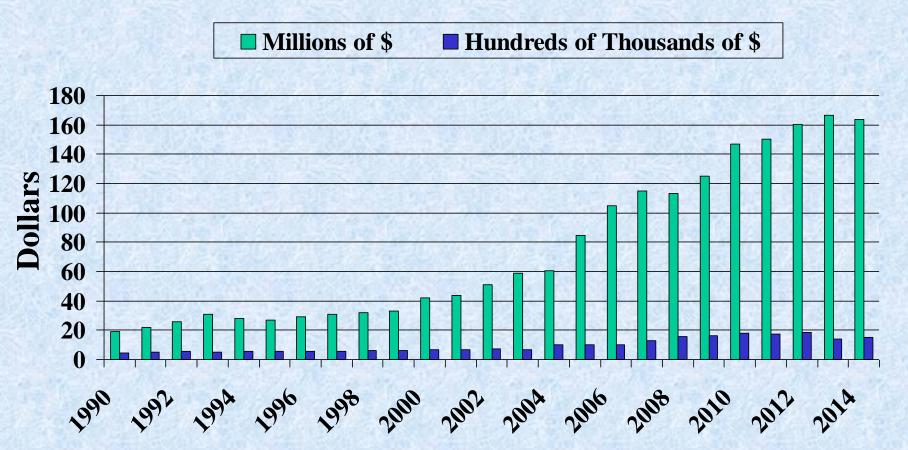

NOTE: Veteran family members statistics no longer available.

- Economic Impact of Agency Work Effort -

For every \$1 of state <u>General/Special Fund</u> invested into the <u>Veterans Services Program</u>, agency staff attained \$107 in federal VA monetary payments to Montana veterans.

FY14 MVAD Budget (blue) = \$1,528,618 FY14 Fed VA Payments (green) = \$163,596,310