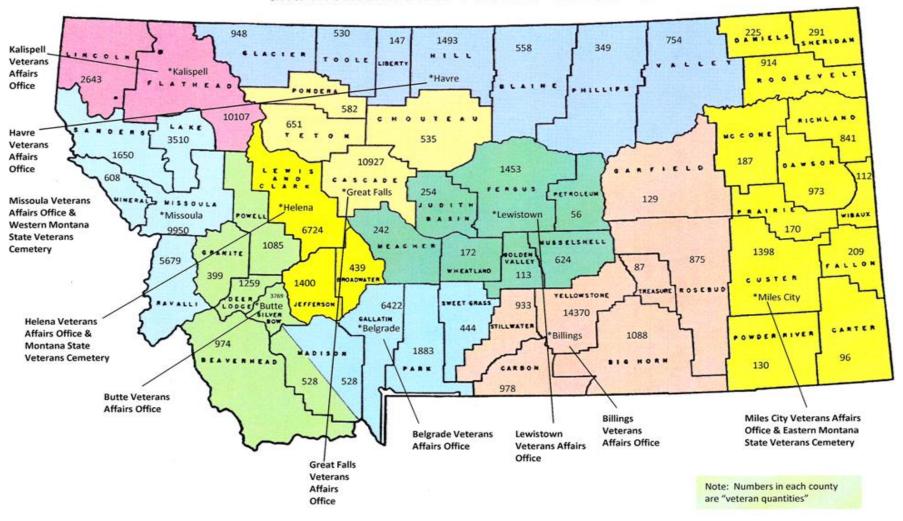

Statistics as of <u>2007 VetPop</u> – *U.S. Dept. of Veterans Affairs* 

#2 Per Capita – Montana's veteran population national ranking.

Veterans

Montana 104,391

See Report's Map for County-Level Veteran Populations