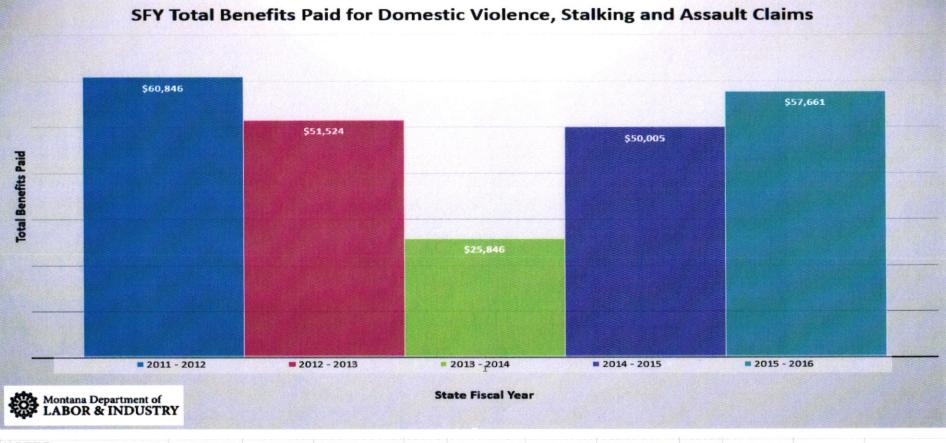

|                            |                                                                           |               |                            |              | tic Violence   |                        |        |                |                           |                           |                                                  |
|----------------------------|---------------------------------------------------------------------------|---------------|----------------------------|--------------|----------------|------------------------|--------|----------------|---------------------------|---------------------------|--------------------------------------------------|
|                            |                                                                           |               |                            | MC           | CA 39-51-21    | 11                     |        |                |                           |                           |                                                  |
| STATE FISCAL<br>YEAR       | DOMESTIC VIOLENCE                                                         |               |                            | ST           | STALKING       |                        |        | SEXUAL ASSAULT |                           |                           | Domestic<br>Violence,<br>Stalking and<br>Assault |
|                            | ALLOWED                                                                   | DENIED        | AMOUNT<br>PAID             | ALLOWED      | DENIED         | AMOUNT<br>PAID         | ALLOW  | ED DENIED      | AMOUNT<br>PAID            | TOTAL<br>BENEFITS<br>PAID | Paid                                             |
| 2011 - 2012                | 26                                                                        | 21            | \$53,146.00                | 4            | 2              | \$5,120.00             |        | 1 (            |                           | \$60,846                  |                                                  |
| 2012 - 2013                | 36                                                                        | 22            | \$48,906.00                | 1            | 3              | \$2,618.00             |        | 0 0            |                           | \$51,524                  |                                                  |
| 2013 - 2014                | 14                                                                        | 6             | \$17,661.00                | 2            | 1              | \$6,725.00             |        | 1 (            |                           | \$25,846                  |                                                  |
| 2014 - 2015<br>2015 - 2016 | 20<br>16                                                                  | 7             | \$41,826.00<br>\$40,744.00 | 2            | 0              | \$6,479.00<br>\$784.00 |        | 1 2 3 0        | \$1,700.00<br>\$16,133.00 | \$50,005<br>\$57,661      |                                                  |
| Total Benefits Paid        |                                                                           |               | \$202,283.00               |              |                | \$21,726.00            |        |                | \$21,873.00               |                           |                                                  |
|                            |                                                                           |               |                            |              |                |                        |        |                |                           |                           |                                                  |
| Demographic information    |                                                                           |               |                            |              |                |                        |        |                |                           |                           |                                                  |
| 2015 - 2016                | 31 white female                                                           |               |                            | 5 white fema | 5 white female |                        |        | female         |                           |                           |                                                  |
|                            | 12 american indian/Ak Native female<br>2 white/ Hispanic or latino female |               |                            |              |                |                        | 2 amer | ican indian/A  | k Native fema             | le                        |                                                  |
|                            | 2 write/ H                                                                | ispanic or la | atino iemaie               |              |                |                        |        |                |                           |                           |                                                  |
|                            |                                                                           |               |                            |              |                |                        |        |                |                           |                           |                                                  |