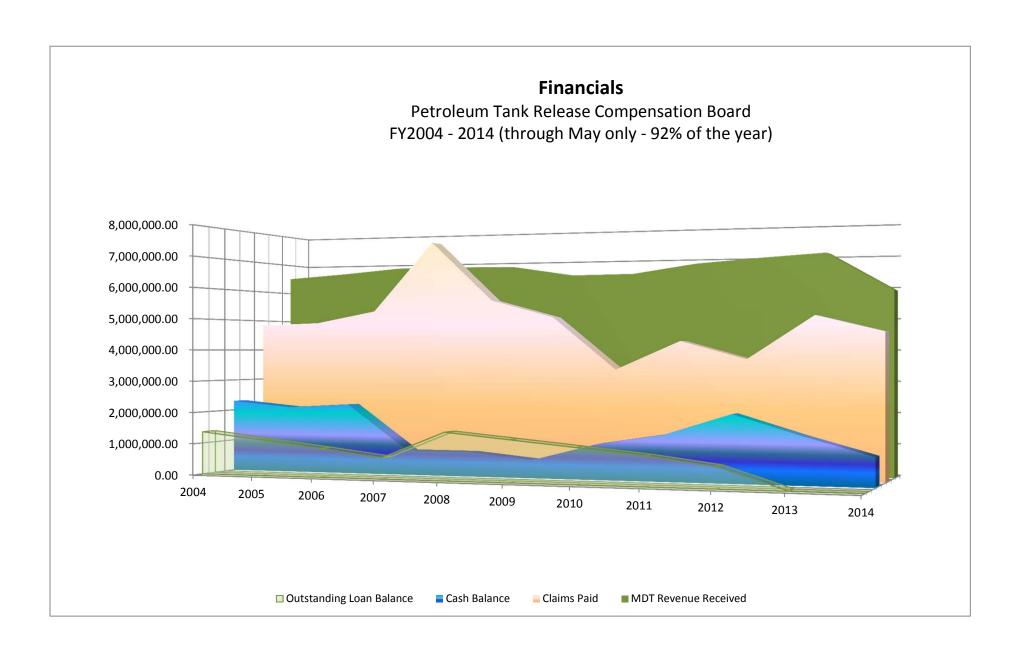

## Petroleum Tank Release Compensation Fund Budget Status Report Operating Statement May 31, 2014

|                                                            |                        |                    | Rev/Exp              |                      | Total FY14           | Projected                  |
|------------------------------------------------------------|------------------------|--------------------|----------------------|----------------------|----------------------|----------------------------|
|                                                            | Legislative<br>Approp. | Standard<br>Budget | through<br>5/31/2014 | Projected<br>Rev/Exp | Projected<br>Rev/Exp | Fiscal Year End<br>Balance |
| Revenues:                                                  |                        |                    |                      |                      |                      |                            |
| MDT Fee Revenue Estimate                                   | 7,114,200              | 7,114,200          | 5,870,018            | 1,150,000            | 7,020,018            | (94,18                     |
| Estimated STIP interest earnings Misc Revenue- Settlements | 3,000<br>410,750       | 3,000<br>410,750   | 1,337<br>5.000       | 160<br>0             | 1,497<br>5.000       | (1,50<br>(405,75           |
| Total Revenues:                                            | 7,527,950              | 7,527,950          | 5,876,355            | 1,150,160            | 7,026,515            | (501,43                    |
| Expenditures:                                              |                        |                    |                      |                      |                      |                            |
| (Includes current year expenses only)<br>Board             |                        |                    |                      |                      |                      |                            |
| Personal Services                                          | 373,779                | 373,455            | 331,771              | 44,550               | 376,321              | (2,86                      |
| Contracted Services                                        | 82,500                 | 82.500             | 21,456               | 60.000               | 81,456               | 1.04                       |
| Contingent Contract Services                               | 500,000                | 500,000            | 0                    | 0                    | 0                    | 500,00                     |
| Operating                                                  | 175,558                | 175,558            | 103,868              | 69,868               | 173,736              | 1,82                       |
| Subtotal                                                   | 1,131,837              | 1,131,513          | 457,095              | 174,418              | 631,513              | 500,00                     |
| DEQ Regulatory                                             |                        |                    |                      |                      |                      |                            |
| Personal Services                                          | 964,320                | 964,320            | 875,124              | 111,000              | 986,124              | (21,80                     |
| Contracted Services                                        | 55,000                 | 55,000             | 46,009               | 7,000                | 53,009               | 1,99                       |
| Operating & Equipment _                                    | 372,141                | 372,141            | 294,114              | 58,214               | 352,328              | 19,81                      |
| Subtotal_                                                  | 1,391,461              | 1,391,461          | 1,215,247            | 176,214              | 1,391,461            |                            |
| Long Term Database Funding Approved Under HB10             | 240,000                | 240,000            | 0                    | 0                    | 0                    | 240,00                     |
| Administrative Budget Remaining                            |                        |                    |                      |                      |                      | 740,00                     |
| Claims/Loan                                                |                        |                    |                      |                      |                      |                            |
| Regular Claim Payments                                     | 5,964,781              | 5,836,538          | 4,623,024            | 433,433              | 5,056,457            | 780,08                     |
| Accrual - FY14 for use in FY15                             |                        | 145,000            | 0                    | 145,000              | 145,000              |                            |
| Loan Repayment (All loans paid in full)                    | 16,757                 | 0                  | 0                    | 0                    | 0                    |                            |
| Subtotal_                                                  | 5,981,538              | 5,981,538          | 4,623,024            | 578,433              | 5,201,457            | 780,08                     |
| Total Expenses:                                            | 8,504,836              | 8,504,512          | 6,295,366            | 929,065              | 7,224,431            | 1,280,08                   |
| Increase/(Decrease) of Revenues                            |                        |                    |                      |                      |                      |                            |
| over Exp as of May 31, 2014                                |                        |                    | (\$419,011)          | \$221,095            | (\$197,916)          |                            |

| Actual Claims Paid in FY 2014   | 4,773,382 |
|---------------------------------|-----------|
| (Current Year + FY 13 Accruals) |           |

|                                  | Fund Balance | Cash Balance |
|----------------------------------|--------------|--------------|
| Beginning Balance                | 1,314,758    | 1,460,652    |
| Revenues                         | 7,026,515    | 7,026,515    |
| Expenditures (affecting balance) | 7,231,143    | 7,230,882    |
| Projected Balance at 6/30/14     | 1,110,130    | 1,256,285    |
|                                  |              |              |

| Revenue                                  | e   |           |
|------------------------------------------|-----|-----------|
| Revenue & Transportation Interim Commit  | tee |           |
| Revenue Estimate set 11/19/12 for FY14   | 1   | 6,882,000 |
| Biennial Report Revenue Estimate for FY1 | 4   | 7,100,000 |
| MDT FY14 Revenue Estimate                |     | 7,114,200 |
| MDT FY14 Revenues Collected              | 83% | 5,870,018 |