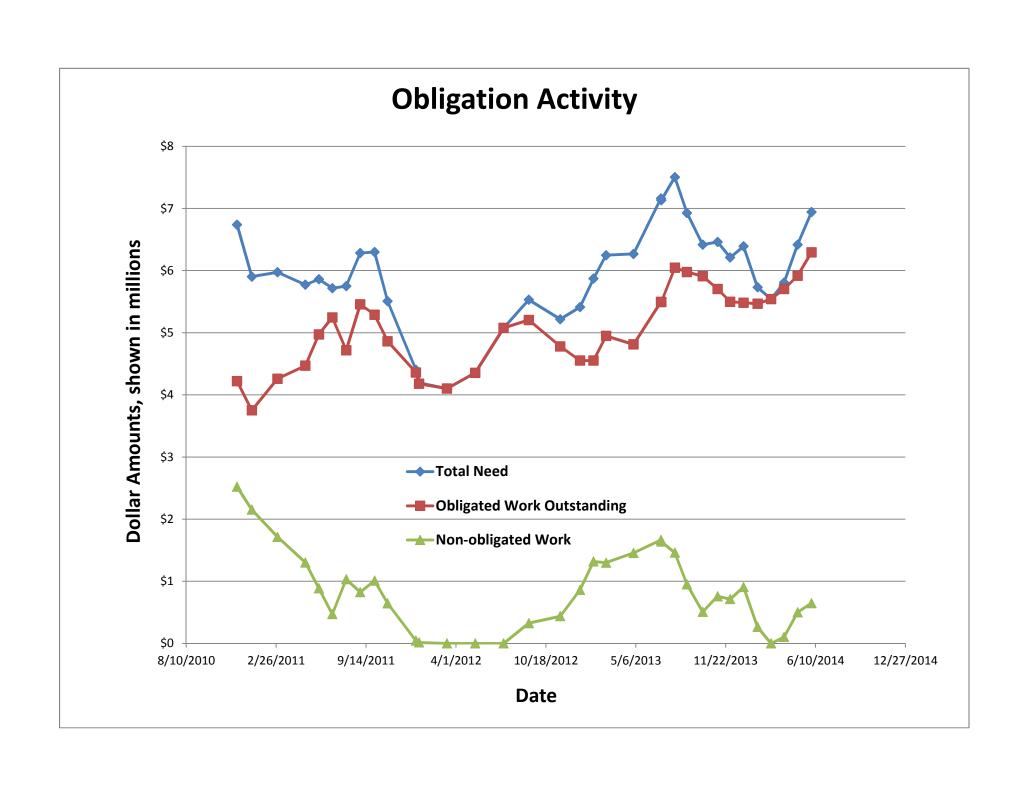

## Petroleum Tank Release Compensation Fund Budget Status Report Operating Statement May 31, 2014

|                                                            |                        |                    | Rev/Exp              |                      | Total FY14           | Projected                  |
|------------------------------------------------------------|------------------------|--------------------|----------------------|----------------------|----------------------|----------------------------|
|                                                            | Legislative<br>Approp. | Standard<br>Budget | through<br>5/31/2014 | Projected<br>Rev/Exp | Projected<br>Rev/Exp | Fiscal Year End<br>Balance |
| Revenues:                                                  |                        |                    |                      |                      |                      |                            |
| MDT Fee Revenue Estimate                                   | 7,114,200              | 7,114,200          | 5,870,018            | 1,150,000            | 7,020,018            | (94,18                     |
| Estimated STIP interest earnings Misc Revenue- Settlements | 3,000<br>410,750       | 3,000<br>410,750   | 1,337<br>5.000       | 160<br>0             | 1,497<br>5.000       | (1,50<br>(405,75           |
| Total Revenues:                                            | 7,527,950              | 7,527,950          | 5,876,355            | 1,150,160            | 7,026,515            | (501,43                    |
| Expenditures:                                              |                        |                    |                      |                      |                      |                            |
| (Includes current year expenses only)<br>Board             |                        |                    |                      |                      |                      |                            |
| Personal Services                                          | 373,779                | 373,455            | 331,771              | 44,550               | 376,321              | (2,86                      |
| Contracted Services                                        | 82,500                 | 82.500             | 21,456               | 60.000               | 81,456               | 1.04                       |
| Contingent Contract Services                               | 500,000                | 500,000            | 0                    | 0                    | 0                    | 500,00                     |
| Operating                                                  | 175,558                | 175,558            | 103,868              | 69,868               | 173,736              | 1,82                       |
| Subtotal                                                   | 1,131,837              | 1,131,513          | 457,095              | 174,418              | 631,513              | 500,00                     |
| DEQ Regulatory                                             |                        |                    |                      |                      |                      |                            |
| Personal Services                                          | 964,320                | 964,320            | 875,124              | 111,000              | 986,124              | (21,80                     |
| Contracted Services                                        | 55,000                 | 55,000             | 46,009               | 7,000                | 53,009               | 1,99                       |
| Operating & Equipment _                                    | 372,141                | 372,141            | 294,114              | 58,214               | 352,328              | 19,81                      |
| Subtotal_                                                  | 1,391,461              | 1,391,461          | 1,215,247            | 176,214              | 1,391,461            |                            |
| Long Term Database Funding Approved Under HB10             | 240,000                | 240,000            | 0                    | 0                    | 0                    | 240,00                     |
| Administrative Budget Remaining                            |                        |                    |                      |                      |                      | 740,00                     |
| Claims/Loan                                                |                        |                    |                      |                      |                      |                            |
| Regular Claim Payments                                     | 5,964,781              | 5,836,538          | 4,623,024            | 433,433              | 5,056,457            | 780,08                     |
| Accrual - FY14 for use in FY15                             |                        | 145,000            | 0                    | 145,000              | 145,000              |                            |
| Loan Repayment (All loans paid in full)                    | 16,757                 | 0                  | 0                    | 0                    | 0                    |                            |
| Subtotal_                                                  | 5,981,538              | 5,981,538          | 4,623,024            | 578,433              | 5,201,457            | 780,08                     |
| Total Expenses:                                            | 8,504,836              | 8,504,512          | 6,295,366            | 929,065              | 7,224,431            | 1,280,08                   |
| Increase/(Decrease) of Revenues                            |                        |                    |                      |                      |                      |                            |
| over Exp as of May 31, 2014                                |                        |                    | (\$419,011)          | \$221,095            | (\$197,916)          |                            |