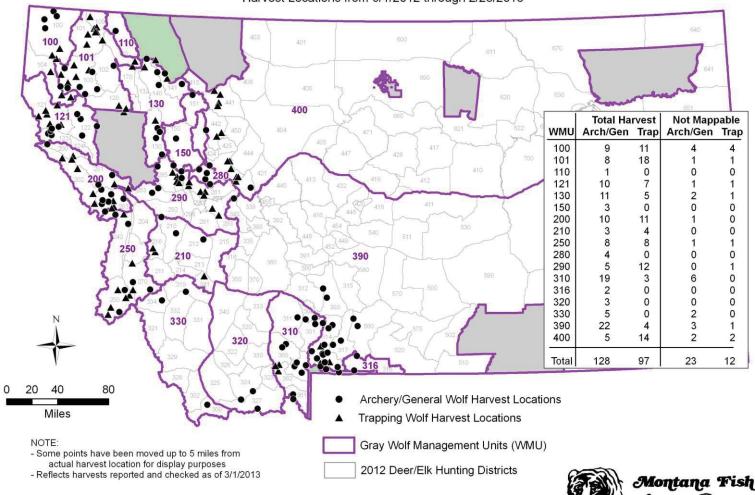

### About the Wolf Season

- ❖ Seasons: Regular archery 9/1 − 10/14; Backcountry archery 9/1 - 9/14; General rifle 10/15 - 2/28; Backcountry rifle 9/15 – 2/28; Trapping 12/15 –
- ❖ Hunters took 128 wolves and trappers took 97; only one wolf was harvested with archery equipment.
- Season modifications
  - o Nov. 8, a new regulation to minimize non-target captures required a minimum 8 lb. trap pan tension in Regions 1 & 2.
  - o Feb. 13, House Bill 73 becomes law and hunters permitted to purchase up to 3 wolf licenses.
- Wolf Management Unit harvests:

| WMU           | Hunter | Trapper | Total |
|---------------|--------|---------|-------|
| 100           | 9      | 11      | 20    |
| 101           | 8      | 18      | 26    |
| 110 (quota 2) | 1      |         | 1     |
| 121           | 10     | 7       | 17    |
| 130           | 11     | 5       | 16    |
| 150           | 3      |         | 3     |
| 200           | 10     | 11      | 21    |
| 210           | 3      | 4       | 7     |
| 250           | 8      | 8       | 16    |
| 280           | 4      |         | 4     |
| 290           | 5      | 12      | 17    |
| 310           | 19     | 3       | 22    |
| 316 (quota 3) | 2      |         | 2     |
| 320           | 3      |         | 3     |
| 330           | 5      |         | 5     |
| 390           | 22     | 4       | 26    |
| 400           | 5      | 14      | 19    |
| Total         | 128    | 97      | 225   |
|               |        |         |       |

## 2012 Gray Wolf Hunting Season Harvest Locations

Of the statewide harvest, 84 percent came from:

The other counties include:

| County   | Hunter | Trapper | <b>Total</b> | County     | Hunter | Trapper | Total |
|----------|--------|---------|--------------|------------|--------|---------|-------|
| Lincoln  | 14     | 24      | 38           | Lake       | 3      | 4       | 7     |
| Park     | 20     | 4       | 24           | Beaverhead | 7      |         | 7     |
| Missoula | 11     | 11      | 22           | Teton      | 1      | 5       | 6     |
| Sanders  | 11     | 7       | 18           | Madison    | 3      | 3       | 6     |
| Flathead | 11     | 6       | 17           | Granite    | 2      | 2       | 4     |
| Gallatin | 17     |         | 17           | Jefferson  | 1      |         | 1     |
| L&C      | 8      | 8       | 16           | Silver Bow |        | 1       | 1     |
| Ravalli  | 6      | 8       | 14           | Carbon     | 1      |         | 1     |
| Powell   | 5      | 7       | 12           | Pondera    |        | 1       | 1     |
| Mineral  | 6      | 6       | 12           | Deer Lodge | 1      |         | 1     |

Harvest Locations from 9/1/2012 through 2/28/2013

\\Wildlife\GameSpp\BigGame\\Wolf\HarvestMaps\2012\Harvest20130228 - MTFWP - SPDS MAM 03/01/2013

Montana Fish, Wildlife & Parks