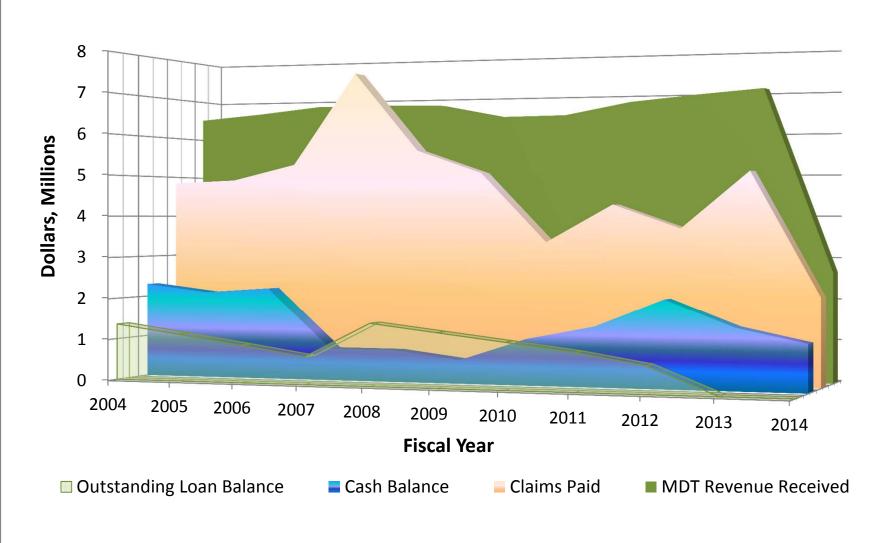

Financials

Petroleum Tank Release Compensation Board

FY2004 - 2014 (through November 2014 ~42% of the year)