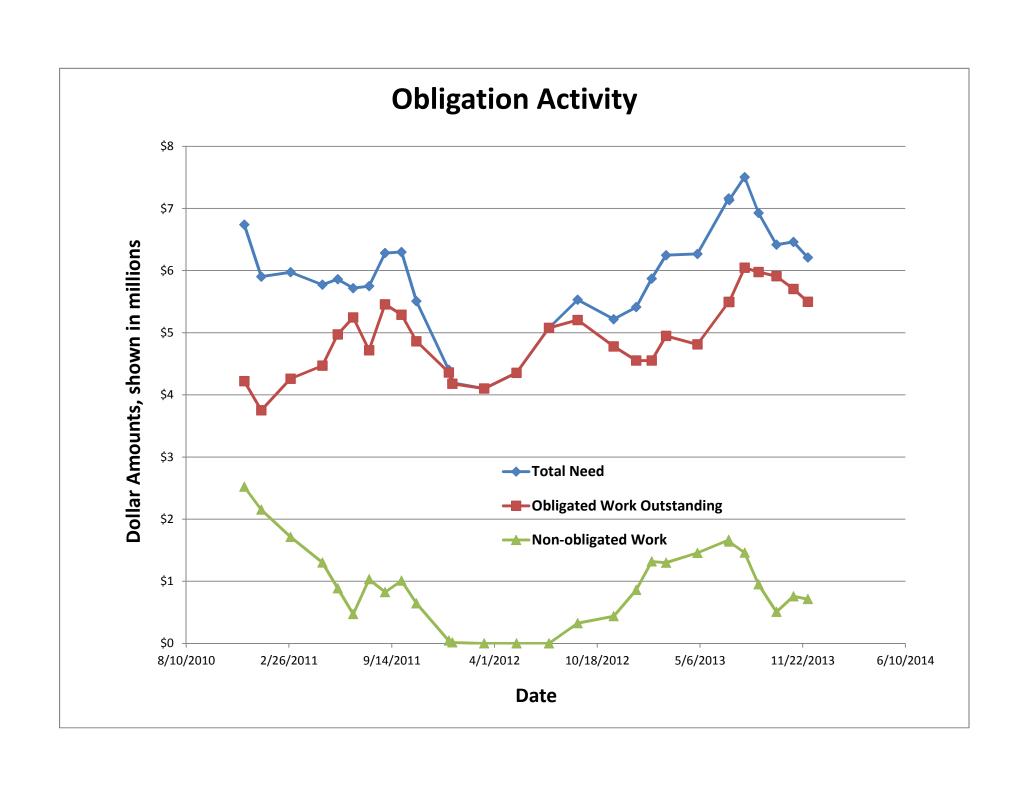

Financials

Petroleum Tank Release Compensation Board

FY2004 - 2014 (through November 2014 ~42% of the year)